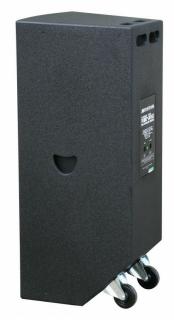

#### **FEATURES**

- Full range speaker cabinet with outstanding sound quality, perfect for demanding DJs.
- The VIBE30 Mk2 can be easily upgraded to an active (powered) cabinet: just plug-in the optional AVM-2 amplifier module, a matter of minutes!
- Perfect for permanent installation in clubs, discotheques and all kinds of venues where good sound quality at high SPL is important!
- Perfect for portable use: DJ, hiring companies, ...
- VIBE30 Mk2 and VIBE18-SUB Mk2 make a perfect couple if you want to "feel the beat".
- Solid, high strength, MDF enclosure
- Scratch resistant polyurethane painting
- Strong Metal grill with acoustic foam on the inside: improved look and better protection the speaker components against dust and splashing water.
- Heavy Duty Rigging Points
- 2 High Power 15inch (38cm) Woofers
- High Power 1,75inch Titanium Driver
- Specially designed Glass fiber horn
- Built-in heavy duty carrying handles
- Equipped with castors (wheels) for easy transport
- Heavy duty rubber feet