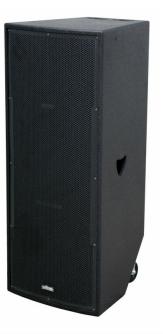

### DESCRIPTION

Pro speaker: 2x 15" - 800Wrms / 40hm

#### **FEATURES**

- Full range speaker cabinet with outstanding sound quality, perfect for demanding DJs.
- The VIBE30 Mk2 can be easily upgraded to an active (powered) cabinet: just plug-in the optional AVM-2 amplifier module, a matter of minutes!
- Perfect for permanent installation in clubs, discotheques and all kinds of venues where good sound quality at high SPL is important!
- Perfect for portable use: DJ, hiring companies, ...
- VIBE30 Mk2 and VIBE18-SUB Mk2 make a perfect couple if you want to "feel the beat".
- Solid, high strength, MDF enclosure
- Scratch resistant polyurethane painting
- Strong Metal grill with acoustic foam on the inside: improved look and better protection the speaker components against dust and splashing water.
- Heavy Duty Rigging Points
- 2 High Power 15inch (38cm) Woofers
- High Power 1,75inch Titanium Driver
- Specially designed Glass fiber horn
- Built-in heavy duty carrying handles
- Equipped with castors (wheels) for easy transport
- Heavy duty rubber feet

**General: Application** DJ & Club, Stage & Rental **General**: Dimensions (cm) 116 x 49 x 50.3 cm

General: Weight (kg) **General**: Color black **General: Fixation** М8 **General: IP rating** indoor Audio: max. spl (dB) 131 Audio: min. frequency (Hz) 40 Audio: max. frequency (Hz) 20000 Audio: Wrms  $4\Omega$  (sum 800 channels)