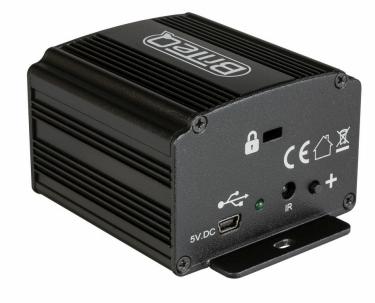

#### FEATURES

- 1024 Channel DMX interface (2 x 512CH)
  - 1024 output channels when used with a computer
  - 512 output channels when used standalone without computer (max 1500 steps / 255 scenes)
- 4 dry contacts on PCB
- 16 bits channels management in standalone
- 30 minutes of Lighting, Audio and Video timeline synchronization with Pro DMX software
- Works with the Chromateq Led Player and Pro DMX software. (included)
- Strong Aluminium housing
- Original Neutrik® 3-pin XLR output connectors
- Extra double DMX connector terminal for fixed installations
- USB cable included
- Infra-Red receiver for the use with an optional IR remote control (in standalone mode)
- For more information about the software: www.chromateq.com