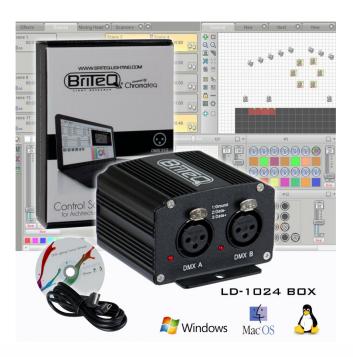

# LD-1024B0X

### DESCRIPTION

1024 Channel DMX interface (2 x 512CH).

#### FEATURES

- 1024 Channel DMX interface (2 x 512CH)
  - 1024 output channels when used with a computer
  - 512 output channels when used standalone without computer (max 1500 steps / 255 scenes)
- 4 dry contacts on PCB
- 16 bits channels management in standalone
- 30 minutes of Lighting, Audio and Video timeline synchronization with Pro DMX software
- Works with the Chromateq Led Player and Pro DMX software. (included)
- Strong Aluminium housing
- Original Neutrik® 3-pin XLR output connectors
- Extra double DMX connector terminal for fixed installations
- USB cable included
- Infra-Red receiver for the use with an optional IR remote control (in standalone mode)
- For more information about the software: www.chromateq.com