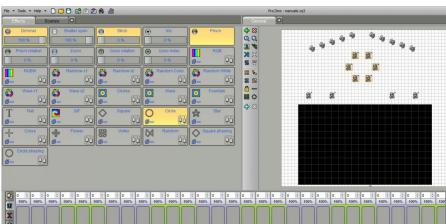

#### FEATURES

- 1024 Channel DMX interface (2 x 512CH)
  - 1024 output channels when used with a computer
  - 512 output channels when used standalone without computer (max 1500 steps / 255 scenes)
- 4 dry contacts on PCB
- 16 bits channels management in standalone
- 30 minutes of Lighting, Audio and Video timeline synchronization with Pro DMX software
- Works with the Chromateq Led Player and Pro DMX software. (included)
- Strong Aluminium housing
- Original Neutrik® 3-pin XLR output connectors
- Extra double DMX connector terminal for fixed installations
- USB cable included
- Infra-Red receiver for the use with an optional IR remote control (in standalone mode)
- For more information about the software: www.chromateq.com