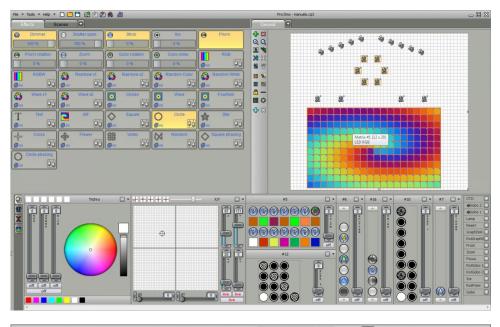

#### FEATURES

- 1024 Channel DMX interface (2 x 512CH)
  - 1024 output channels when used with a computer
  - 512 output channels when used standalone without computer (max 1500 steps / 255 scenes)
- 4 dry contacts on PCB
- 16 bits channels management in standalone
- 30 minutes of Lighting, Audio and Video timeline synchronization with Pro DMX software
- Works with the Chromateq Led Player and Pro DMX software. (included)
- Strong Aluminium housing
- Original Neutrik® 3-pin XLR output connectors
- Extra double DMX connector terminal for fixed installations
- USB cable included
- Infra-Red receiver for the use with an optional IR remote control (in standalone mode)
- For more information about the software: www.chromateq.com