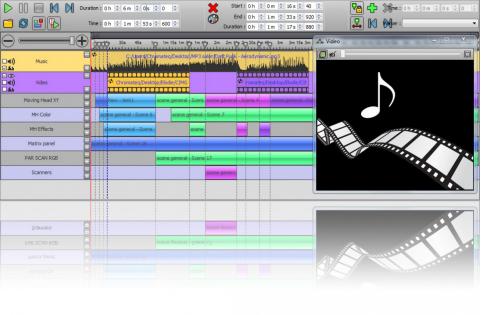

#### FEATURES

- 1024 Channel DMX interface (2 x 512CH)
  - 1024 output channels when used with a computer
  - 512 output channels when used standalone without computer (max 1500 steps / 255 scenes)
- 4 dry contacts on PCB
- 16 bits channels management in standalone
- 30 minutes of Lighting, Audio and Video timeline synchronization with Pro DMX software
- Works with the Chromateq Led Player and Pro DMX software. (included)
- Strong Aluminium housing
- Original Neutrik® 3-pin XLR output connectors
- Extra double DMX connector terminal for fixed installations
- USB cable included
- Infra-Red receiver for the use with an optional IR remote control (in standalone mode)
- For more information about the software: www.chromateq.com