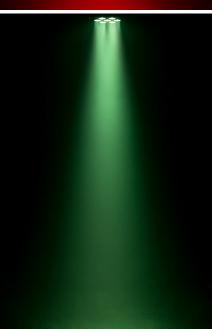

## **FEATURES**

- Extremely compact energy saving LED projector!
- Equipped with 7x 12W RGBWA + UV LEDs
- IR-remote controller included
- Prepared for wireless DMX: just plug-in an optional WTR-DMX DONGLE
  ! (Briteq® order code: 4645)
- Different working modes:
  - **Standalone with IR-remote:** automatic or beat synchronized color patterns.
  - **Master/slave mode:** several projectors can be used together for synchronized lightshows.
  - **DMX-controlled:** different channel modes with program selection and individual color control.
  - Can be used with the **LEDCON-XL** controller!
  - Compatibility mode for the LEDCON-02 Mk2 controller (only RGB control)
- Perfect for mobile applications: extremely small and very low power consumption
- Many applications possible: Discotheques, DJs, rental companies, ...
- 0-100% dimming and ultra-fast strobe function (no additional strobes needed!)
- 4digit LED-display for easy menu navigation
- Double bracket: easy for use as floor spot!