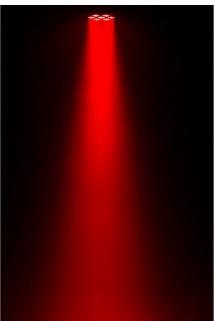

## **FEATURES**

- Extremely compact energy saving LED projector!
- Equipped with 7x 12W RGBWA + UV LEDs
- IR-remote controller included
- Prepared for wireless DMX: just plug-in an optional WTR-DMX DONGLE
  ! (Briteq® order code: 4645)
- Different working modes:
  - **Standalone with IR-remote:** automatic or beat synchronized color patterns.
  - **Master/slave mode:** several projectors can be used together for synchronized lightshows.
  - **DMX-controlled:** different channel modes with program selection and individual color control.
  - Can be used with the **LEDCON-XL** controller!
  - Compatibility mode for the LEDCON-02 Mk2 controller (only RGB control)
- Perfect for mobile applications: extremely small and very low power consumption
- Many applications possible: Discotheques, DJs, rental companies, ...
- 0-100% dimming and ultra-fast strobe function (no additional strobes needed!)
- 4digit LED-display for easy menu navigation
- Double bracket: easy for use as floor spot!