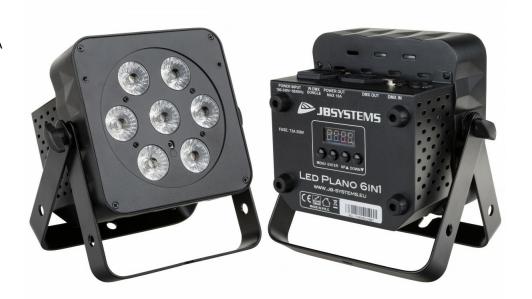

## DESCRIPTION

Extremely compact energy saving LED projector equipped with 7x12W RGBWA + UV LEDs!

## **FEATURES**

- Extremely compact energy saving LED projector!
- Equipped with 7x 12W RGBWA + UV LEDs
- IR-remote controller included
- Prepared for wireless DMX: just plug-in an optional WTR-DMX DONGLE
  ! (Briteq® order code: 4645)
- Different working modes:
  - **Standalone with IR-remote:** automatic or beat synchronized color patterns.
  - **Master/slave mode:** several projectors can be used together for synchronized lightshows.
  - **DMX-controlled:** different channel modes with program selection and individual color control.
  - Can be used with the **LEDCON-XL** controller!
  - Compatibility mode for the LEDCON-02 Mk2 controller (only RGB control)
- Perfect for mobile applications: extremely small and very low power consumption
- Many applications possible: Discotheques, DJs, rental companies, ...
- 0-100% dimming and ultra-fast strobe function (no additional strobes needed!)
- 4digit LED-display for easy menu navigation
- Double bracket: easy for use as floor spot!