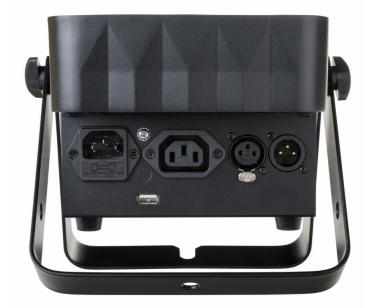

**Light: mix colors** No Light: iris No **Light**: max. beam angle (°) 30

**Light: min. refresh rate (kHz)** No **Light**: max. refresh rate (kHz) No

**Connections: input** 3 pin XLR, IEC **Connections: output** 3 pin XLR, IEC **Brand** JB SYSTEMS **EA NCode** 5420025649612