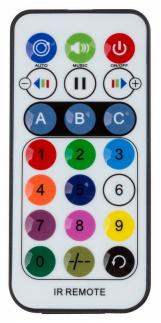

## **FEATURES**

- A very versatile laser effect for all your home parties.
- Powered by a 532nm 30mW green and 650nm 80mW red Class 2M laser.
- Built-in automatic and sound controlled light shows.
- The unique concept offers almost unlimited possibilities. You can power and control the unit in many ways:
  - Do you like it simple and easy ? Just use the function switch on the unit (off-auto-sound)
  - Do you like to have some control? Use the supplied wireless IR remote to select your programs
  - Do you like it mobile? Use a power bank or car adapter to power the unit
  - Do you prefer a more impressive setup and full control?
     Connect it to the USB PARTYSET: all effects will work synchronously and DMX control becomes available.
- DC 5V-2A USB power adapter + USB A → USB C cable included.

General : Color black
General : Display No
General : IP rating indoor
Control : Modes standalone

Control : manualNoControl : Master/SlaveNoControl : SMA RT-DMXNo

**Control : Standalone** automatic, sound **Control : Type included remote** IR wireless remote