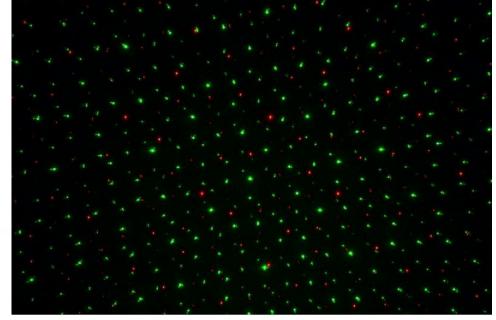

## DESCRIPTION

A very versatile laser effect for all your home parties ( 30mW green + 80mW red )

## **FEATURES**

- A very versatile laser effect for all your home parties.
- Powered by a 532nm 30mW green and 650nm 80mW red Class 2M laser.
- Built-in automatic and sound controlled light shows.
- The unique concept offers almost unlimited possibilities. You can power and control the unit in many ways:
  - Do you like it simple and easy ? Just use the function switch on the unit (off-auto-sound)
  - Do you like to have some control? Use the supplied wireless IR remote to select your programs
  - Do you like it mobile? Use a power bank or car adapter to power the unit
  - Do you prefer a more impressive setup and full control?
     Connect it to the USB PARTYSET: all effects will work synchronously and DMX control becomes available.
- DC 5V-2A USB power adapter + USB A → USB C cable included.