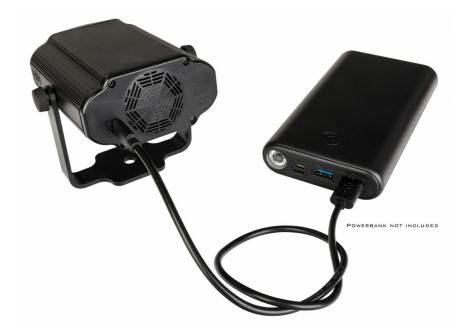

## **FEATURES**

- A very versatile laser effect for all your home parties.
- Powered by a 532nm 30mW green and 650nm 80mW red Class 2M laser.
- Built-in automatic and sound controlled light shows.
- The unique concept offers almost unlimited possibilities. You can power and control the unit in many ways:
  - Do you like it simple and easy ? Just use the function switch on the unit (off-auto-sound)
  - Do you like to have some control? Use the supplied wireless IR remote to select your programs
  - Do you like it mobile? Use a power bank or car adapter to power the unit
  - Do you prefer a more impressive setup and full control?
     Connect it to the USB PARTYSET: all effects will work synchronously and DMX control becomes available.
- DC 5V-2A USB power adapter + USB A → USB C cable included.

## TECHNICAL SPECIFICATIONS

**General : Application** Architectural, DJ & Club

General : SeriesNoGeneral : Dimensions (cm) $11 \times 9 \times 9$ General : Weight (kg)0.26

General: Powerinput USB 5Vdc
General: Energy Label No
General: Power consumption
5