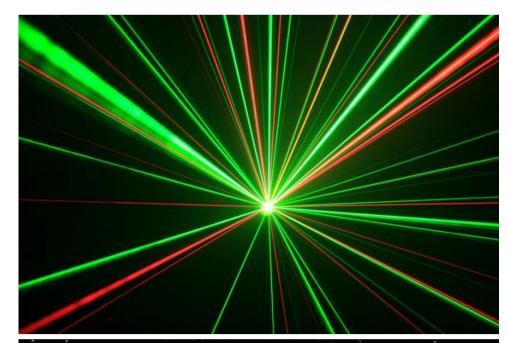

## DESCRIPTION

A very versatile laser effect for all your home parties ( 30mW green + 80mW red )

## **FEATURES**

- A very versatile laser effect for all your home parties.
- Powered by a 532nm 30mW green and 650nm 80mW red Class 2M laser.
- Built-in automatic and sound controlled light shows.
- The unique concept offers almost unlimited possibilities. You can power and control the unit in many ways:
  - Do you like it simple and easy ? Just use the function switch on the unit (off-auto-sound)
  - Do you like to have some control? Use the supplied wireless IR remote to select your programs
  - Do you like it mobile? Use a power bank or car adapter to power the unit
  - Do you prefer a more impressive setup and full control?
     Connect it to the USB PARTYSET: all effects will work synchronously and DMX control becomes available.
- DC 5V-2A USB power adapter + USB A → USB C cable included.