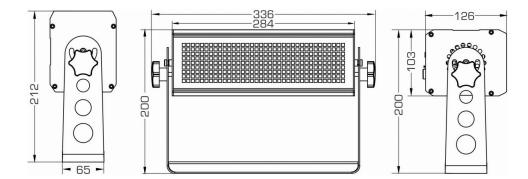

www.briteq-lighting.com | https://www.facebook.com/Briteq

**General : Application**DJ & Club, Stage & Rental, Theatre **General : Dimensions (cm)**33,6 x 12,6 (10,3) x 20 (21,2) cm

**General: Weight (kg)** 3.9