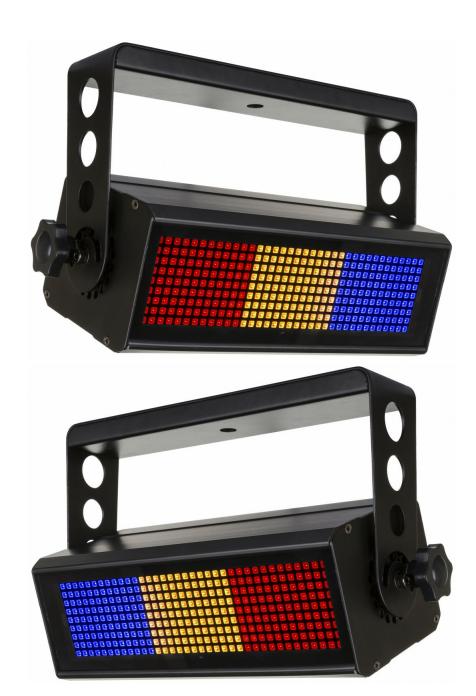

#### DESCRIPTION

FULL COLOR LED strobe with 3 separately controllable segments and 324 RGB strobe LEDs for an exceptional light output!

#### **FEATURES**

- Powerful RGB LED strobe with 3 separately controllable segments!
- 324 RGB strobe LEDs for an exceptional light output
- Long time blinder function with auto fade down function
- Stunning built-in **random pixel strobe effects**, no extra programming needed.
- Full DMX-control with:
  - 7 different channel modes for strobe effects (1ch to 13ch)
  - 3 different pixel control modes (1ch to 9ch)
- LCD-display for easy setup menu navigation
- Can be used as wash projector at reduced output (ex. light up the stage during technical buildup of a gig)
- TV-Studio ready:
  - Flicker free 2 kHz LED refresh rate
  - Low noise cooling system
- Compact and sturdy ALU-housing with tempered glass in front of the leds, perfect for rental companies!
- Strong hanging bracket, prepared for use with omega clamps for fast installation.
- In case of DMX failure you can choose between blackout and freeze mode
- Lock function to avoid unwanted altering of the settings.
- Default factory settings can be loaded.
- 3pin XLR along with power in/outputs for easy daisy chaining of several units up to 16A.
- Power supply with active PFC.