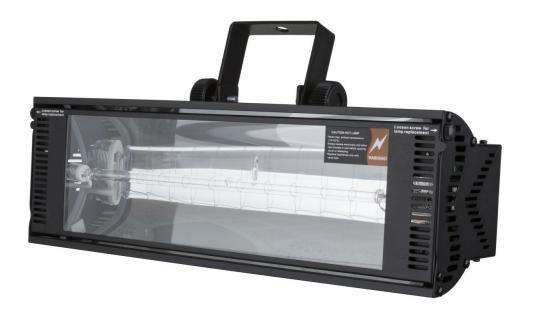

#### DESCRIPTION

Powerful professional 1500W, 2 channel DMX strobe with high light output.

#### **FEATURES**

- Powerful professional 1500W strobe with high light output
- Full DMX-control using 2 channels
  - Flash-speed: from 2flash/sec up to 12flash/sec
  - Light output: from 5% to 100%
- Single, synchronized flashes can be triggered by DMX
- Works also in stand-alone mode: light output + speed controllable on the housing
- Also works audio triggered when the optional CA-8 controller is used.
- XLR 3pin DMX in/outputs
- Automatic "push to reset" fuse
- BT-STR4, a 4channel DMX-remote controller with audio control is optionally available
- Compact and sturdy housing, perfect for rental companies!
- Very easy lamp replacement