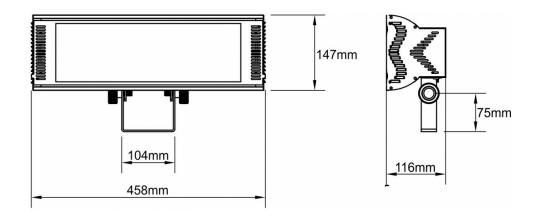

#### SPECIFICATIONS

DJ & Club, Stage & Rental, **General: Application** 

Theatre

**General: Dimensions (cm)** 45,8 x 14,7 x 11,6cm

**General**: Weight (kg)

**General: Powerinput** AC 100 - 240V, 50/60Hz

**General: Energy Label** No **General: Power consumption W** 1500 black **General**: Color **General: Display** none