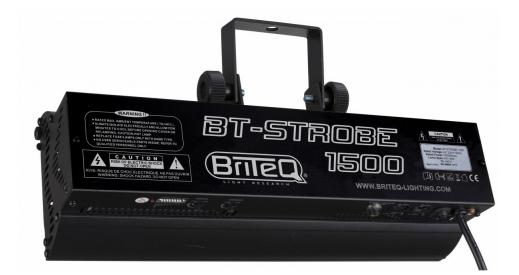

# BT-STROBE 1500

#### DESCRIPTION

Powerful professional 1500W, 2 channel DMX strobe with high light output.

#### **FEATURES**

- Powerful professional 1500W strobe with high light output
- Full DMX-control using 2 channels
  - Flash-speed: from 2flash/sec up to 12flash/sec
  - Light output: from 5% to 100%
- Single, synchronized flashes can be triggered by DMX
- Works also in stand-alone mode: light output + speed controllable on the housing
- Also works audio triggered when the optional CA-8 controller is used.
- XLR 3pin DMX in/outputs
- Automatic "push to reset" fuse
- BT-STR4, a 4channel DMX-remote controller with audio control is optionally available
- Compact and sturdy housing, perfect for rental companies!
- Very easy lamp replacement