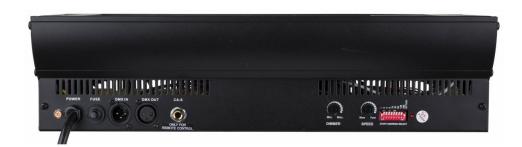

#### **FEATURES**

- Powerful professional 1500W strobe with high light output
- Full DMX-control using 2 channels
  - Flash-speed: from 2flash/sec up to 12flash/sec
  - Light output: from 5% to 100%
- Single, synchronized flashes can be triggered by DMX
- Works also in stand-alone mode: light output + speed controllable on the housing
- Also works audio triggered when the optional CA-8 controller is used.
- XLR 3pin DMX in/outputs
- Automatic "push to reset" fuse
- BT-STR4, a 4channel DMX-remote controller with audio control is optionally available
- Compact and sturdy housing, perfect for rental companies!
- Very easy lamp replacement

#### SPECIFICATIONS

DJ & Club, Stage & Rental, **General: Application** 

Theatre

**General: Dimensions (cm)** 45,8 x 14,7 x 11,6cm

**General**: Weight (kg)

**General: Powerinput** AC 100 - 240V, 50/60Hz

**General: Energy Label** No **General: Power consumption W** 1500 black **General**: Color **General: Display** none

optional standard clamp **General: Fixation** 

**General: IP rating** indoor **Control: manual** Yes **Control: Master/Slave** No Control: DMX M/S No

**Control: Standalone** automatic, sound

**Control: Type included remote Control: optional remote** CA-8 **Control: programmable** No **Control: upgradable software** No **Control: maximum DMX channels** 2 **Light: lamp socket** none Light: Lux **Light: lumen** 

Light : prism ( # facets + rotating

y/n )

**Light: frost filter** No Light: min. beam angle (°) Light: max. beam angle (°) Light: min. refresh rate (kHz) N/A **Light: max. refresh rate (kHz)** N/A

**Connections: input** 3 pin XLR, jack 3 pin XLR **Connections: output Brand** BRITEQ **EANCode** 5420025647137