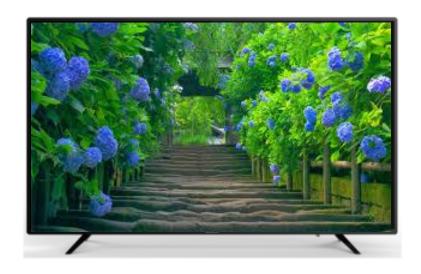

# 4K LED with Linux OS, Netflix and YouTube

## **IPS LED Bright Panel**

- 65": 320nits, 55" & 49": 300nits
- 3840 x 2160 pixels
- Dual Core A53 Processor
- IPS Panel
- 10bit Display (1.07billion colors)

## Slim D-LED, Narrow Bezel

- Narrow Bezel: 9.9 mm