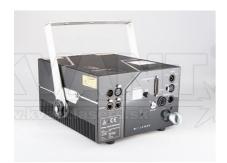

## Clubmax 6800 FB4

"one-hit" operation.

Laser safety features:

\*Due to Advanced Optical Correction technology used in our laser systems the optical power output of each laser colour within the system may slightly differ from the specification of respective laser module(s) installed. This does not affect the total guaranteed power output.

Keved interlock, emission delay, magnetic interlock, scan-fail safety, V-RAD 506 mechanical shutter | reaction time <20ms, adjustable aperture masking plate.

The Clubmax 6800 FB4 is next generation laser display system with integrated FB4 control interface. It's packed with the latest laser technology and some smart features to help you provide your customers

It offers long life span and performance that is sure to please your audience, whilst saving you time and money,

Our Clubmax FB4 is simply spectacular. The device on its own has been crafted to near-perfection following Kvant's core philosophy of continuous improvement. The performance and smart features are what will impress your audience the most.