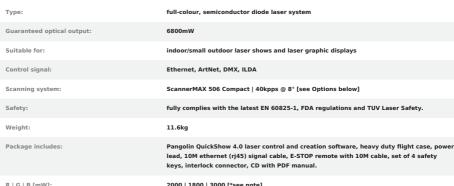

Highlights of the Clubmax 6800 FB4 laser display system:

- red laser is 30% more powerful than in CM-6000 FB4 model which results in stronger pure-white and other mixed colours
- attractive design and tough construction.
- integrated Pangolin FB4 control interface with network switch for professional control and easy daisy-chaining. Pangolin OuickShow 4.0 laser control and creation software is included.
- sophisticated scan-fail and system safety with advanced power supply monitoring and DMR (in reliability engineering, dual modular redundancy (DMR) is a system with duplicated components, providing redundancy in case one should fail).
- Colour Balance display mode once this mode is enabled, the colours outputted by laser will correspond to those you see on your computer screen, without the need for colour palette calibration in your software
  - These colour settings are stored in internal system memory of Clubmax FB4, meaning you always get the same colours from all Clubmax lasers, no matter what control interface you use.
- Clubmax FB4 can be also controlled directly from most major lighting desks over the ArtNet.
- Emergency STOP circuit now keeps inbuilt control interface running even if the E-STOP button is activated, ensuring very short restart time of the laser display performance (optional feature).
- DMX controlled Optical bench with 4 effects (optional feature).

Opavská 24, 831 01 Bratislava 37, Slovakia © 2016 Kvant spol.

Every Clubmax 6800 FB4 is delivered with all standard accessories as listed below and also with **Quality Control Certificate** with recorded power output values of red, green and blue laser modules which are measured during the final quality control check.