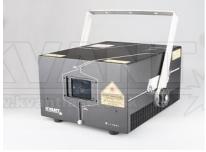

## Clubmax 6800 FB4

"one-hit" operation.

Laser safety features:

\*Due to Advanced Optical Correction technology used in our laser systems the optical power output of each laser colour within the system may slightly differ from the specification of respective laser module(s) installed. This does not affect the total guaranteed power output.

Keved interlock, emission delay, magnetic interlock, scan-fail safety, V-RAD 506 mechanical shutter | reaction time <20ms, adjustable aperture masking plate.

The Clubmax 6800 FB4 is next generation laser display system with integrated FB4 control interface. It's packed with the latest laser technology and some smart features to help you provide your customers

This laser projector uses our latest semiconductor diode laser technology together with some other features you would hardly find on lasers from other manufacturers at this price level. Its robust and sturdy design makes it an ideal laser system for permanent installations, touring and hire.