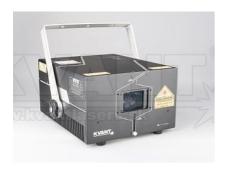

## Clubmax 6800 FB4

"one-hit" operation.

Laser safety features:

\*Due to Advanced Optical Correction technology used in our laser systems the optical power output of each laser colour within the system may slightly differ from the specification of respective laser module(s) installed. This does not affect the total guaranteed power output.

Keved interlock, emission delay, magnetic interlock, scan-fail safety, V-RAD 506 mechanical shutter | reaction time <20ms, adjustable aperture masking plate.

The Clubmax 6800 FB4 is next generation laser display system with integrated FB4 control interface. It's packed with the latest laser technology and some smart features to help you provide your customers

This laser projector uses our latest semiconductor diode laser technology together with some other features you would hardly find on lasers from other manufacturers at this price level. Its robust and sturdy design makes it an ideal laser system for permanent installations, touring and hire.