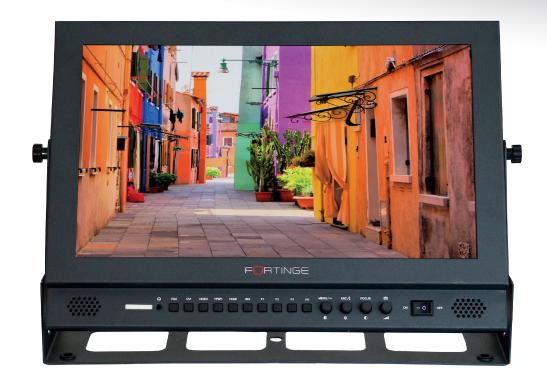

## **PRO173**

Fortinge Pro173 is an ideal choice for TV Production,
Obvan and field use since it is developed as a multiple Professional Broadcast LCD Monitor.

It offers a perfect "price – performance" match.
Thanks to its 17.3" panel and 1920x1080 full HD feature, the real video quality can be seen as you catch the right aspect. All functions can be controlled by its adjustable & functional button and keypad.
All activities such as focus assistance, field control. camera

**functions**, **center sign** etc. can be achieved.

DB-9 interface controls

tally lights that are in 3 colors. Pro173 is served with its standard rackmount kits. As an option it is offered with desktop and field use stand. Vmount battery is especially given for outdoor use.

## **Advanced Features**

- Peaking Focus Assist(Red highlight over parts of the monochrome image in focus)
- Center Marker
- Screen Marker (80%,85%,90%,93%,96%,2.35:1)
- Image Freeze
- Image Flip (H, V, H/V)
- Camera Mode
- Pixel-to-Pixel
- Check Field (Red, Green, Blue, Mono)
- Built-in LED tally indicators