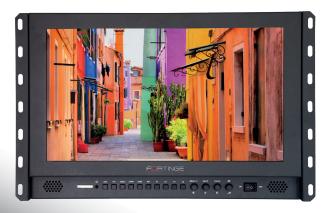

## **PRO173**

Fortinge Pro173 is an ideal choice for TV Production,
Obvan and field use since it is developed as a multiple Professional Broadcast LCD Monitor.

It offers a perfect "price – performance" match.
Thanks to its 17.3" panel and 1920x1080 full HD feature, the real video quality can be seen as you catch the right aspect. All functions can be controlled by its adjustable & functional button and keypad.
All activities such as focus assistance, field control. camera

**functions**, **center sign** etc. can be achieved.

DB-9 interface controls

tally lights that are in 3 colors. Pro173 is served with its standard rackmount kits. As an option it is offered with desktop and field use stand. Vmount battery is especially given for outdoor use.