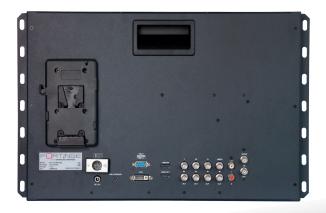

| Input                                                                                                                                                                                                                                                                                                                                                                                                                                                                                                                                                                                                                                                                                                                                                                                                                                                                                                                                                                                                                                                                                                                                                                                                                                                                                                                                                                                                                                                                                                                                                                                                                                                                                                                                                                                                                                                                                                                                                                                                                                                                                                                          |            |  |
|--------------------------------------------------------------------------------------------------------------------------------------------------------------------------------------------------------------------------------------------------------------------------------------------------------------------------------------------------------------------------------------------------------------------------------------------------------------------------------------------------------------------------------------------------------------------------------------------------------------------------------------------------------------------------------------------------------------------------------------------------------------------------------------------------------------------------------------------------------------------------------------------------------------------------------------------------------------------------------------------------------------------------------------------------------------------------------------------------------------------------------------------------------------------------------------------------------------------------------------------------------------------------------------------------------------------------------------------------------------------------------------------------------------------------------------------------------------------------------------------------------------------------------------------------------------------------------------------------------------------------------------------------------------------------------------------------------------------------------------------------------------------------------------------------------------------------------------------------------------------------------------------------------------------------------------------------------------------------------------------------------------------------------------------------------------------------------------------------------------------------------|------------|--|
| 1 X BNC                                                                                                                                                                                                                                                                                                                                                                                                                                                                                                                                                                                                                                                                                                                                                                                                                                                                                                                                                                                                                                                                                                                                                                                                                                                                                                                                                                                                                                                                                                                                                                                                                                                                                                                                                                                                                                                                                                                                                                                                                                                                                                                        | 3G-SDI     |  |
| 1 X HDMI                                                                                                                                                                                                                                                                                                                                                                                                                                                                                                                                                                                                                                                                                                                                                                                                                                                                                                                                                                                                                                                                                                                                                                                                                                                                                                                                                                                                                                                                                                                                                                                                                                                                                                                                                                                                                                                                                                                                                                                                                                                                                                                       | HDMI       |  |
| 3 X BNC                                                                                                                                                                                                                                                                                                                                                                                                                                                                                                                                                                                                                                                                                                                                                                                                                                                                                                                                                                                                                                                                                                                                                                                                                                                                                                                                                                                                                                                                                                                                                                                                                                                                                                                                                                                                                                                                                                                                                                                                                                                                                                                        | YPbPr      |  |
| 1 X DVI-I                                                                                                                                                                                                                                                                                                                                                                                                                                                                                                                                                                                                                                                                                                                                                                                                                                                                                                                                                                                                                                                                                                                                                                                                                                                                                                                                                                                                                                                                                                                                                                                                                                                                                                                                                                                                                                                                                                                                                                                                                                                                                                                      | DVI-I      |  |
| 1 X BNC                                                                                                                                                                                                                                                                                                                                                                                                                                                                                                                                                                                                                                                                                                                                                                                                                                                                                                                                                                                                                                                                                                                                                                                                                                                                                                                                                                                                                                                                                                                                                                                                                                                                                                                                                                                                                                                                                                                                                                                                                                                                                                                        | Video      |  |
| 2 X RCA                                                                                                                                                                                                                                                                                                                                                                                                                                                                                                                                                                                                                                                                                                                                                                                                                                                                                                                                                                                                                                                                                                                                                                                                                                                                                                                                                                                                                                                                                                                                                                                                                                                                                                                                                                                                                                                                                                                                                                                                                                                                                                                        | Audio(L/R) |  |
| The state of the state of the state of the state of the state of the state of the state of the state of the state of the state of the state of the state of the state of the state of the state of the state of the state of the state of the state of the state of the state of the state of the state of the state of the state of the state of the state of the state of the state of the state of the state of the state of the state of the state of the state of the state of the state of the state of the state of the state of the state of the state of the state of the state of the state of the state of the state of the state of the state of the state of the state of the state of the state of the state of the state of the state of the state of the state of the state of the state of the state of the state of the state of the state of the state of the state of the state of the state of the state of the state of the state of the state of the state of the state of the state of the state of the state of the state of the state of the state of the state of the state of the state of the state of the state of the state of the state of the state of the state of the state of the state of the state of the state of the state of the state of the state of the state of the state of the state of the state of the state of the state of the state of the state of the state of the state of the state of the state of the state of the state of the state of the state of the state of the state of the state of the state of the state of the state of the state of the state of the state of the state of the state of the state of the state of the state of the state of the state of the state of the state of the state of the state of the state of the state of the state of the state of the state of the state of the state of the state of the state of the state of the state of the state of the state of the state of the state of the state of the state of the state of the state of the state of the state of the state of the state of the state of the state of the s | ·          |  |

| Output                       |           |  |
|------------------------------|-----------|--|
| 1 X BNC                      | 3G-SDI    |  |
| 1 X HDMI                     | HDMI      |  |
| 3 X BNC                      | YPbPr     |  |
| 1 X BNC                      | Video     |  |
| Audio                        |           |  |
| Stereo Headphone,<br>Speaker | Audio Out |  |