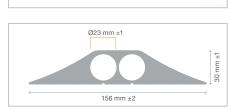

## Technical Specification

| Material:<br>Environmental Resistance:<br>Installation Method:<br>Country of Origin: |        | PVC                  |          |          |  |
|--------------------------------------------------------------------------------------|--------|----------------------|----------|----------|--|
|                                                                                      |        | Inside / Outside use |          |          |  |
|                                                                                      |        | Loose lay            |          |          |  |
|                                                                                      |        | China                |          |          |  |
| CablePro HD                                                                          | Colour | 3m                   | 4.5m     | 9m       |  |
| HD1                                                                                  | Black  | CP010007             | -        | CP010001 |  |
| HD2                                                                                  | Black  |                      | CP010009 | CP010002 |  |