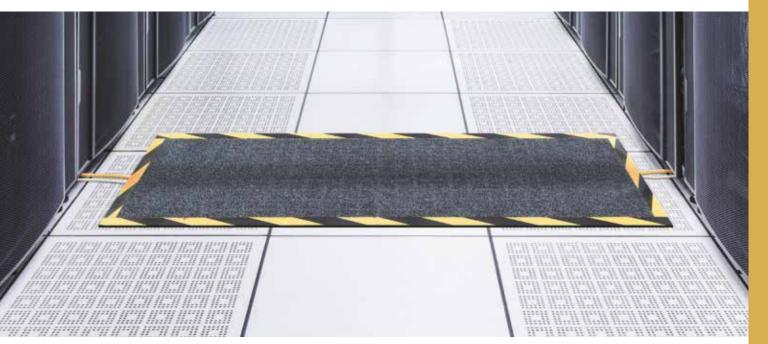

## CablePro Mat Mat designed to be laid over cables to reduce trip hazard

- Special mat for protection from tripping hazards due to loose cables lying around.
- Extremely durable nylon surface in dappled colour shades.
- Cleated non-slip backing made from durable nitrile rubber with integrated cable run.
- Edge in hazard stripe.
- Light-resistant and suitable for underfloor heating.
- Anti-static.

## Technical Specification

| Material:                 | Nylon           |
|---------------------------|-----------------|
| Product Height:           | 13mm            |
| Environmental Resistance: | Inside use only |
| UV Resistance:            | Yes             |
| Installation Method:      | Loose lay       |
| Country of Origin:        | China           |

Part Code

CPM010701

| Size        |  |  |
|-------------|--|--|
| 0.4m x 1.2m |  |  |

To order FREE samples or arrange a site visit please call +27 (0) 11 452 7961 or email sales@cobaafrica.com