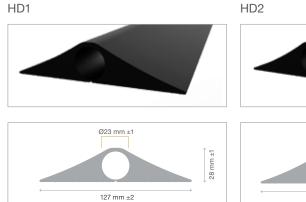

## CablePro HD Two heavy duty options for areas with heavy traffic or larger cables

- Tough ramped edges keep cables . protected.
- Larger 23mm diameter channels accommodate heavy duty cables.
- Withstands traffic up to 6 tonnes.

## Technical Specification

| Material:<br>Environmental Resistance:<br>Installation Method:<br>Country of Origin: |        | PVC                  |          |          |  |
|--------------------------------------------------------------------------------------|--------|----------------------|----------|----------|--|
|                                                                                      |        | Inside / Outside use |          |          |  |
|                                                                                      |        | Loose lay            |          |          |  |
|                                                                                      |        | China                |          |          |  |
| CablePro HD                                                                          | Colour | 3m                   | 4.5m     | 9m       |  |
| HD1                                                                                  | Black  | CP010007             | -        | CP010001 |  |
| HD2                                                                                  | Black  |                      | CP010009 | CP010002 |  |