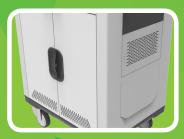

The doors can be locked with a handy combination pad lock. If you have a lot of tablets to manage then this product makes your life a lot easier!

Doors can be locked with a combination pad lock.

Slide-in doors keep the trolley compact, even when the doors are opened.