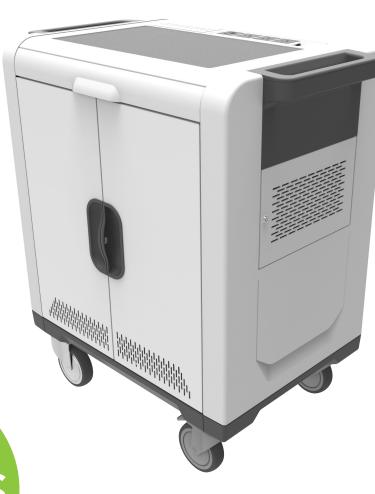

**TT232PS** 

Slide-in doors keep the trolley compact, even when the doors are open.

Big handles make sure the trolley is easy to manoeuvre.

Full 2.4 Amps per USB port, so the tablets charge as fast as possible. Also Sync up to 32 tablets at once!

## Features:

Full 2.4 Amps per USB port, so the tablets charge as fast as possible.

Four big sturdy wheels, with two brake casters.

Sync up to 32 tablets at once.

LED-indicators for charging and syncing status.