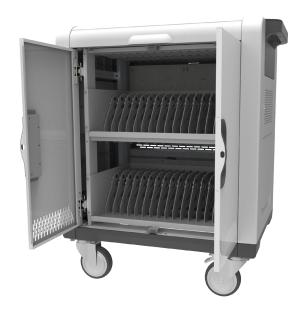

**TT232PS** 

Slide-in doors keep the trolley compact, even when the doors are open.

Big handles make sure the trolley is easy to manoeuvre.

Full 2.4 Amps per USB port, so the tablets charge as fast as possible. Also Sync up to 32 tablets at once!

## Specs TT232PS:

Compatibility IOS-Apple + Android BC 1.2 Spec

Storage Capacity 32 Units

 Dimensions
 w820 x d550 x h926 mm

 Slot size
 w21 x d350 x h290 mm

LED Indicator 32

Power Rating Input: AC100~120V, 50/60Hz, 12A AC220~240V, 50/60Hz, 10A

## Features:

Full 2.4 Amps per USB port, so the tablets charge as fast as possible.

Four big sturdy wheels, with two brake casters.

Sync up to 32 tablets at once.

LED-indicators for charging and syncing status.

Doors can be locked with a combination pad lock.

Slide-in doors keep the trolley compact, even when the doors are opened.