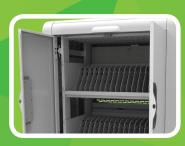

## Specs TT232PS:

Compatibility IOS-Apple + Android BC 1.2 Spec

Storage Capacity 32 Units

 Dimensions
 w820 x d550 x h926 mm

 Slot size
 w21 x d350 x h290 mm

LED Indicator 32

Power Rating Input: AC100~120V, 50/60Hz, 12A AC220~240V, 50/60Hz, 10A

Output: DC 5V/2.4A for each USB port

Charge Mode Charge and Sync function with LED indication.

3 Extra power outlets.

Safety Certificate TUV

EMC CE / FCC / VCCI Certified

Weight N.W. 75 kgs ; G.W. 85 kgs

The trolley is compatible with all brands of tablets, even the iPad PRO. Besides charging the trolley has Sync functionality, so you can update 32 tablets at once.

LED-indicators for the charging and syncing status.