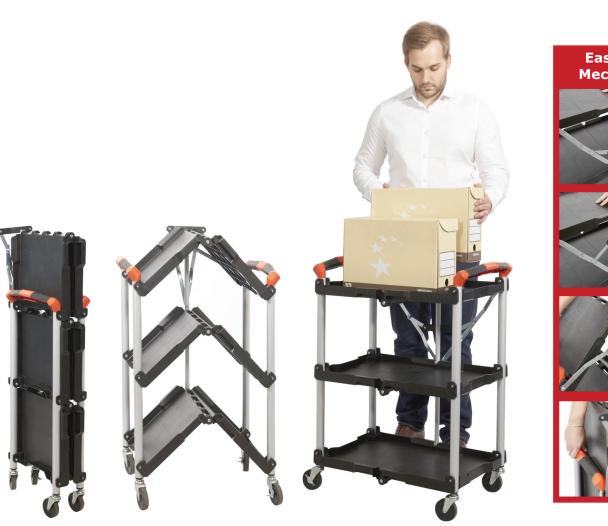

## Folding Trolley With Polypropylene Shelves & Aluminium Frame

- ■A versatile and extremely useful folding trolley manufactured with an aluminium frame.
  - Ideal for use in offices, schools, warehouses etc.
  - Can be neatly folded when not is use ideal in areas where space is limited.
    - Shelves are made from polypropylene.
      - Mobile on 4 x 75mm swivel castors.

| Overall Size - In Use<br>L x W x H mm | Overall Size - Folded<br>L x W x H mm | Weight<br>kg | RS Stock No. |
|---------------------------------------|---------------------------------------|--------------|--------------|
| 430 x 670 x 850                       | 430 x 200 x 1060                      | 8            | 1038687      |