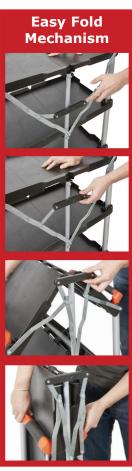

## Folding Trolley With Polypropylene Shelves & Aluminium Frame

- ■A versatile and extremely useful folding trolley manufactured with an aluminium frame.
  - Ideal for use in offices, schools, warehouses etc.
  - Can be neatly folded when not is use ideal in areas where space is limited.
    - Shelves are made from polypropylene.
      - Mobile on 4 x 75mm swivel castors.