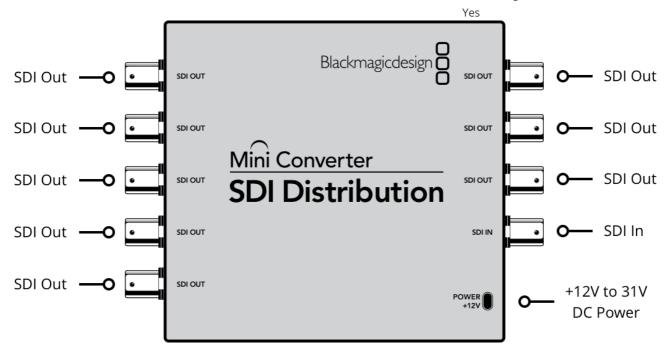

#### Connections

## **SDI Video Inputs**

1 x SDI Video Input. Switchable between SD, HD and 3G-SDI.

#### **SDI Video Outputs**

8 outputs automatically match the SDI video input.