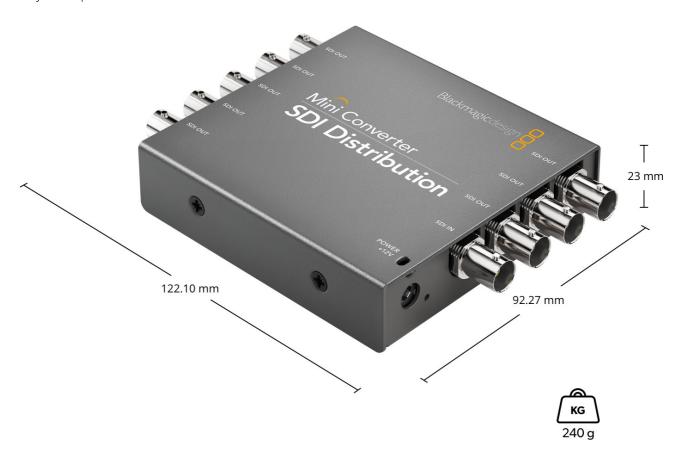

*SMPTE 425M* 

#### **SDI Video Rates**

SDI video connections are switchable between SD, HD, and DCI 2K.

#### **SDI Video Sampling**

4:2:2 and 4:4:4

#### **SDI Audio Sampling**

Television standard sample rate of 48 kHz and 24 bit.

#### **SDI Color Precision**

4:2:2 and 4:4:4

#### **SDI Color Space**

YUV and RGB

#### SDI Auto Switching

Automatically detects SD, HD or *3G-SDI*.

#### **ASI Support**

Yes

# **Operating Systems**



macOS 10.12 Sierra, macOS 10.13 High Sierra or later,



Windows 8.1 or Windows 10.

# Power Requirements

#### **Power Supply**

+12V universal power supply included with international socket adapters for all countries. Cable tie point.

#### **Power Consumption**

4.80 Watts

#### **Operational Voltage Range**

12 - 31V DC

# Physical Specifications



# **Environmental Specifications**

| Operating temperature       | Storage temperature           | Relative Humidity        |
|-----------------------------|-------------------------------|--------------------------|
| 0° to 40° C (32° to 104° F) | -20° to 45° C (-4° to 113° F) | 0% to 90% non-condensing |

# What's Included

Mini Converter SDI Distribution 12V universal power supply with international socket adapters

# Warranty

3 Year Limited Manufacturer's Warranty.

| This website uses remarketing services to advertise on third party websites to previous visitors to our site. You can opt out at any time by changing cookie settings. |                |  |  |  |
|---------------------------------------------------------------------------------------------------------------------------