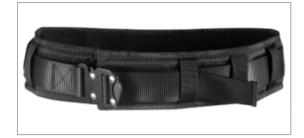

## **BELT WITH DUAL POINT METAL LOOP - SLS | CT100-140**

## **Description**

- Belt to fasten tools of the FACOM SLS range.
- Dual point metal loop: both points must be pressed to release the loop to prevent accidental opening and ensure optimum safety.
- Supplied with comfort foam pad with velcro for optimum adjustment.
- Belt compatible with the accessories of the FACOM SLS range: CT-ACC2M (D metal with 2 60 mm stainless steel snap hooks with locking screw) and CT-ACC (D metal only).
- 8 50 mm slots for CT-ACC2M or CT-ACC accessories.
- Height of the accessory storage strap: 45 mm.
- Waist size:
- CT70-100 : 70-100 cm. - CT100-140 : 100-140 cm.