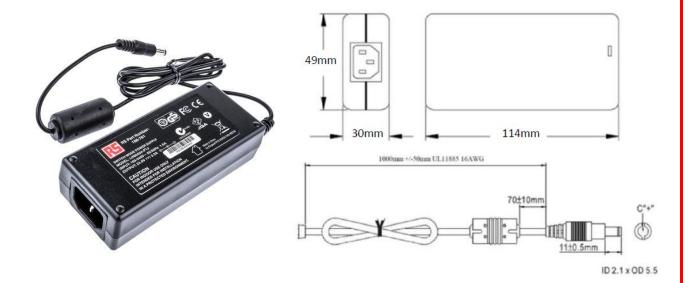

# RS Pro Desktop Power Supply LH60A Series

**RS Stock No:** 188-769

## Specifications:

| Model          |                     | 188-769                                                          | 732-0272 | 732-0275 | 188-781 |
|----------------|---------------------|------------------------------------------------------------------|----------|----------|---------|
| Output         | DC Voltage          | 12V                                                              | 15V      | 18V      | 24V     |
|                | Rated Current       | 5.0A                                                             | 4.0A     | 3.3A     | 2.5A    |
|                | Current Range       | 0-5.0A                                                           | 0-4.0A   | 0-3.3A   | 0-2.5A  |
|                | Rated Power         | 60W                                                              |          |          |         |
|                | Voltage Range       | 100-240V ac                                                      |          |          |         |
|                | Frequency Range     | 47-63Hz                                                          |          |          |         |
|                | Efficiency          | 87%                                                              |          |          |         |
| Protections    | Short Circuit       | Auto Recovery                                                    |          |          |         |
|                | Overload            | Auto Recovery                                                    |          |          |         |
| Environment    | Working Temperature | 0°C - 40°C                                                       |          |          |         |
| Safety & EMC   | Safety Standards    | UL60950, UL6500, TUV: EN60950, EN60065 approved                  |          |          |         |
| Salety & EIVIC | EMC Emission        | Compliance to EN55013, EN55020, EN55022, EN55024, EN61000-3-2, 3 |          |          |         |
| Other          | Dimensions          | 114*49*30mm (L*W*H)                                              |          |          |         |
| Connector Plug |                     | 2.1mm                                                            | 2.1mm    | 2.1mm    | 2.1mm   |