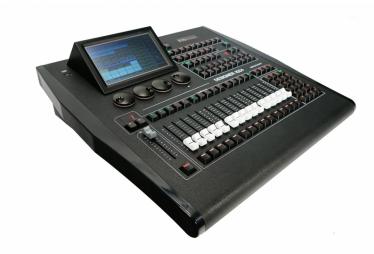

# **FOS DESIGNER 1024**

L005366

Lighting Controller, 1024 channels with 2 individual optical isolated DMX outputs and Net-work interface, 7" TFT-LCD touch screen for operating, 3 colour backlite keyboard, R20 library files, USB interface, flight case included, 10kg.

### **Technical Specifications**

Channels / Universes: 1024 / 2, in optical isolated outputs with 3 pin XLR.

ArtNET output.

7" TFT - LCD touch screen.

Backlighted keys with different combinations for highlight.

Key backlighting colors: Red, Green, Yellow.

4 Optical decoders for fixture attribute control.

400 different fixtures maximum patch.

600 playbacks maximum programmable, in to 15 faders x40 pages.

15 playbacks can be simultaneously active.