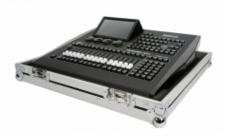

# **FOS DESIGNER 1024**

L005366

Lighting Controller, 1024 channels with 2 individual optical isolated DMX outputs and Net-work interface, 7" TFT-LCD touch screen for operating, 3 colour backlite keyboard, R20 library files, USB interface, flight case included, 10kg.

### **Technical Specifications**

Channels / Universes: 1024 / 2, in optical isolated outputs with 3 pin XLR.

ArtNET output.

7" TFT - LCD touch screen.

Backlighted keys with different combinations for highlight.

Key backlighting colors: Red, Green, Yellow.

4 Optical decoders for fixture attribute control.

400 different fixtures maximum patch.

600 playbacks maximum programmable, in to 15 faders x40 pages.

15 playbacks can be simultaneously active.

400 Groups, 400 Presets, 400 users shape effects & 400 macro shows maximum.

Macro shows can be triggered by MIDI.

Color mix palette for fixtures with RGB and CMY mixing system.

Shape generator with various patterns and adjustable parameters.

More than 8000 fixtures in the library, with library editor and fixture personallity import via the USB port.

You can back up your shows in the internal hard disc, or in a USB stick.

MIDI In and Out plugs.