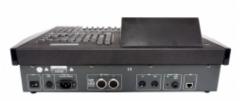

More than 8000 fixtures in the library, with library editor and fixture personallity import via the USB port.

You can back up your shows in the internal hard disc, or in a USB stick.

MIDI In and Out plugs.