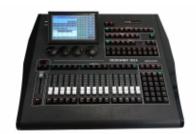

# **FOS DESIGNER 1024**

L005366

Lighting Controller, 1024 channels with 2 individual optical isolated DMX outputs and Net-work interface, 7" TFT-LCD touch screen for operating, 3 colour backlite keyboard, R20 library files, USB interface, flight case included, 10kg.

### **Technical Specifications**

Channels / Universes: 1024 / 2, in optical isolated outputs with 3 pin XLR.

ArtNET output.

7" TFT - LCD touch screen.

Backlighted keys with different combinations for highlight.

Key backlighting colors: Red, Green, Yellow.

4 Optical decoders for fixture attribute control.

400 different fixtures maximum patch.

600 playbacks maximum programmable, in to 15 faders x40 pages.

15 playbacks can be simultaneously active.