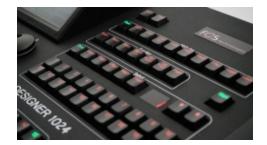

### **Technical Specifications**

Channels / Universes: 1024 / 2, in optical isolated outputs with 3 pin XLR.

ArtNET output.

7" TFT - LCD touch screen.

Backlighted keys with different combinations for highlight.

Key backlighting colors: Red, Green, Yellow.

4 Optical decoders for fixture attribute control.

400 different fixtures maximum patch.

600 playbacks maximum programmable, in to 15 faders x40 pages.

15 playbacks can be simultaneously active.