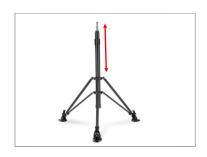

 Adjust the height of the PTZ-support stand according to your requirement.

 By loosening the telescopic knob, adjust the height of the stand and tighten the knob properly.

**NOTE**: The support Stand has 3 sections to adjust the height with quick & secure locking knobs. The central main post of the stand is adjustable, through which you can change its height as per your requirement.