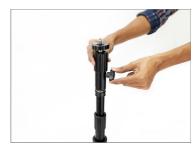

• Loosen the ball head's knob and mount it properly on the 5/8" baby pin.

• Properly tighten the knob, as shown in the image.

 Loosen the knob of the ball head and remove it.

**NOTE**: The Stand has 5/8" baby pin mount on the top to attach the additional camera support accessories.