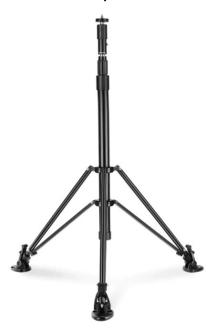

#### Camera Support Stand Setup

• Loosen the top and bottom knobs as shown in the image.

• Stretch out the legs and secure them properly with the help of knobs.

• Insert the feet into the legs and tighten them properly.

**NOTE:** The stand comes with spiked feet & rubber shoes, that makes it fit to be used on different surfaces with extra stability.

 Adjust the height of the stand by loosening the top and bottom knobs and then tighten it properly.

 Adjust the height of the PTZ-support stand according to your requirement.

 By loosening the telescopic knob, adjust the height of the stand and tighten the knob properly.

**NOTE**: The support Stand has 3 sections to adjust the height with quick & secure locking knobs. The central main post of the stand is adjustable, through which you can change its height as per your requirement.