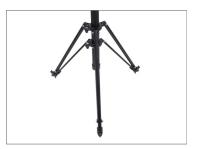

#### Camera Support Stand Setup

• Loosen the top and bottom knobs as shown in the image.

• Stretch out the legs and secure them properly with the help of knobs.

• Insert the feet into the legs and tighten them properly.

**NOTE:** The stand comes with spiked feet & rubber shoes, that makes it fit to be used on different surfaces with extra stability.

 Adjust the height of the stand by loosening the top and bottom knobs and then tighten it properly.