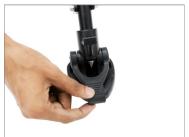

• Loosen the ball head's knob and mount it properly on the 5/8" baby pin.

• Properly tighten the knob, as shown in the image.

 Loosen the knob of the ball head and remove it.

**NOTE**: The Stand has 5/8" baby pin mount on the top to attach the additional camera support accessories.