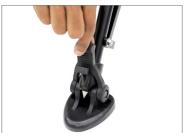

• Loosen the ball head's knob and mount it properly on the 5/8" baby pin.

• Properly tighten the knob, as shown in the image.

 Loosen the knob of the ball head and remove it.

**NOTE**: The Stand has 5/8" baby pin mount on the top to attach the additional camera support accessories.