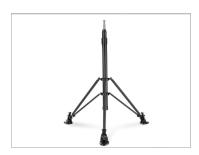

 Adjust the height of the PTZ-support stand according to your requirement.

 By loosening the telescopic knob, adjust the height of the stand and tighten the knob properly.

**NOTE**: The support Stand has 3 sections to adjust the height with quick & secure locking knobs. The central main post of the stand is adjustable, through which you can change its height as per your requirement.