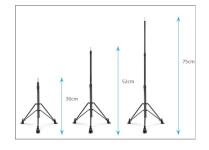

 Adjust the height of the PTZ-support stand according to your requirement.

 By loosening the telescopic knob, adjust the height of the stand and tighten the knob properly.

**NOTE**: The support Stand has 3 sections to adjust the height with quick & secure locking knobs. The central main post of the stand is adjustable, through which you can change its height as per your requirement.