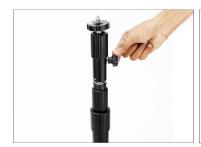

 Adjust the height of the PTZ-support stand according to your requirement.

 By loosening the telescopic knob, adjust the height of the stand and tighten the knob properly.

**NOTE**: The support Stand has 3 sections to adjust the height with quick & secure locking knobs. The central main post of the stand is adjustable, through which you can change its height as per your requirement.

• Loosen the ball head's knob and mount it properly on the 5/8" baby pin.

• Properly tighten the knob, as shown in the image.

 Loosen the knob of the ball head and remove it.

**NOTE**: The Stand has 5/8" baby pin mount on the top to attach the additional camera support accessories.