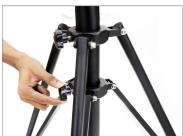

**NOTE:** The stand comes with spiked feet & rubber shoes, that makes it fit to be used on different surfaces with extra stability.

 Adjust the height of the stand by loosening the top and bottom knobs and then tighten it properly.

 Adjust the height of the PTZ-support stand according to your requirement.

 By loosening the telescopic knob, adjust the height of the stand and tighten the knob properly.

**NOTE**: The support Stand has 3 sections to adjust the height with quick & secure locking knobs. The central main post of the stand is adjustable, through which you can change its height as per your requirement.