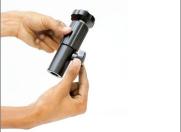

• Loosen the ball head's knob and mount it properly on the 5/8" baby pin.

• Properly tighten the knob, as shown in the image.

 Loosen the knob of the ball head and remove it.

**NOTE**: The Stand has 5/8" baby pin mount on the top to attach the additional camera support accessories.