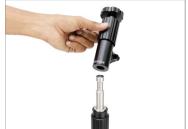

• Loosen the ball head's knob and mount it properly on the 5/8" baby pin.

• Properly tighten the knob, as shown in the image.

 Loosen the knob of the ball head and remove it.

**NOTE**: The Stand has 5/8" baby pin mount on the top to attach the additional camera support accessories.