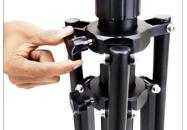

#### Camera Support Stand Setup

• Loosen the top and bottom knobs as shown in the image.

• Stretch out the legs and secure them properly with the help of knobs.

• Insert the feet into the legs and tighten them properly.

**NOTE:** The stand comes with spiked feet & rubber shoes, that makes it fit to be used on different surfaces with extra stability.

 Adjust the height of the stand by loosening the top and bottom knobs and then tighten it properly.