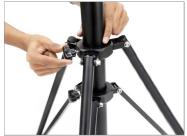

#### Camera Support Stand Setup

• Loosen the top and bottom knobs as shown in the image.

• Stretch out the legs and secure them properly with the help of knobs.

• Insert the feet into the legs and tighten them properly.

**NOTE:** The stand comes with spiked feet & rubber shoes, that makes it fit to be used on different surfaces with extra stability.

 Adjust the height of the stand by loosening the top and bottom knobs and then tighten it properly.