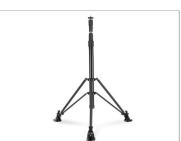

#### Camera Support Stand Setup

• Loosen the top and bottom knobs as shown in the image.

• Stretch out the legs and secure them properly with the help of knobs.

• Insert the feet into the legs and tighten them properly.

**NOTE:** The stand comes with spiked feet & rubber shoes, that makes it fit to be used on different surfaces with extra stability.

 Adjust the height of the stand by loosening the top and bottom knobs and then tighten it properly.