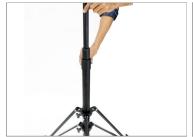

• Loosen the ball head's knob and mount it properly on the 5/8" baby pin.

• Properly tighten the knob, as shown in the image.

 Loosen the knob of the ball head and remove it.

**NOTE**: The Stand has 5/8" baby pin mount on the top to attach the additional camera support accessories.