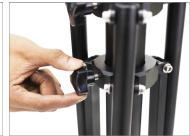

 Adjust the height of the PTZ-support stand according to your requirement.

 By loosening the telescopic knob, adjust the height of the stand and tighten the knob properly.

**NOTE**: The support Stand has 3 sections to adjust the height with quick & secure locking knobs. The central main post of the stand is adjustable, through which you can change its height as per your requirement.