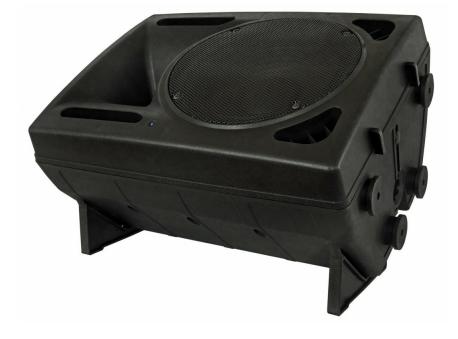

### **FEATURES**

- Professional heavy duty Polypropylene cabinet housing
- Perfectly tuned sound
- Perfect for permanent installations
- Perfect for Portable use (Rental, DJ, ...)
- High power 10" Woofer
- High power 1.35" Compression Driver
- Blue "signal present" LED (with OFF-switch)
- Built-in M8 Rigging points
- Built-in 35mm stand adapter
- Dual Speakon® connectors
- Monitor support stands included
- Built-in heavy duty carrying handle
- Heavy duty rubber feet

## SPECIFICATIONS

**General: Application** DJ & Club, Stage & Rental **General: Dimensions (cm)** 50 x 35.5 x 27 cm

**General**: Weight (kg) 10.3 **General**: Color black

**General: Fixation** 35mm stand adaptor, M8