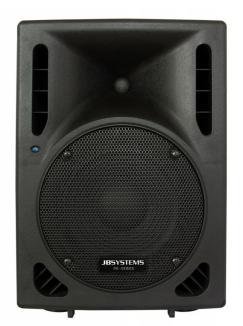

#### DESCRIPTION

10" Passive Plastic Speaker, 160Wrms / 80hm

### **FEATURES**

- Professional heavy duty Polypropylene cabinet housing
- Perfectly tuned sound
- Perfect for permanent installations
- Perfect for Portable use (Rental, DJ, ...)
- High power 10" Woofer
- High power 1.35" Compression Driver
- Blue "signal present" LED (with OFF-switch)
- Built-in M8 Rigging points
- Built-in 35mm stand adapter
- Dual Speakon® connectors
- Monitor support stands included
- Built-in heavy duty carrying handle
- Heavy duty rubber feet

## SPECIFICATIONS

**General: Application** DJ & Club, Stage & Rental **General: Dimensions (cm)** 50 x 35.5 x 27 cm

**General**: Weight (kg) 10.3 **General**: Color black

**General: Fixation** 35mm stand adaptor, M8