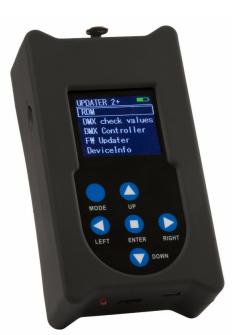

### **FEATURES**

- This unit can be used to easily upgrade the firmware of compatible DMX-effects & projectors.
- One or more DMX-effects can be upgraded simultaneously through their DMX-in/out connections.
- Several additional functions:
  - **RDM functionality:** check several functions + change DMX-address / DMX-channel mode.
  - Check DMX-values of all 512 DMX-channels
  - **DMX-controller:** with manual control to perform basic tests. Also a small 20 step program, including fade/speed control, can be stored for simple applications.
- This standalone programmer can be used onsite for easy firmware updates.
- No specific PC-software needed.
- Matrix LCD-display to easily find and select one the different firmware files stored on the micro SD-card
- Several firmware files of different projectors can be stored
- Mini-USB input to recharge the internal battery.
- Output: XLR 3pin
- USB/micro SD-card adapter + mini-USB cable + micro SD-card included.