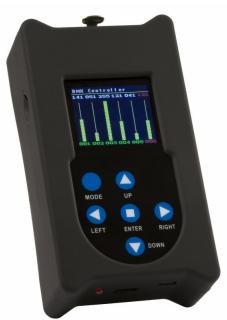

### **FEATURES**

- This unit can be used to easily upgrade the firmware of compatible DMX-effects & projectors.
- One or more DMX-effects can be upgraded simultaneously through their DMX-in/out connections.
- Several additional functions:
  - **RDM functionality:** check several functions + change DMX-address / DMX-channel mode.
  - Check DMX-values of all 512 DMX-channels
  - **DMX-controller:** with manual control to perform basic tests. Also a small 20 step program, including fade/speed control, can be stored for simple applications.
- This standalone programmer can be used onsite for easy firmware updates.
- No specific PC-software needed.
- Matrix LCD-display to easily find and select one the different firmware files stored on the micro SD-card
- Several firmware files of different projectors can be stored
- Mini-USB input to recharge the internal battery.
- Output: XLR 3pin
- USB/micro SD-card adapter + mini-USB cable + micro SD-card included.