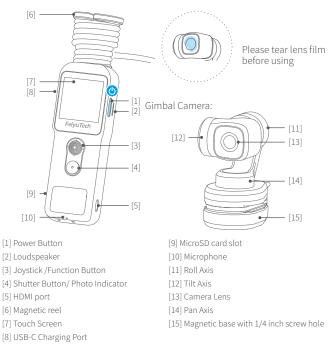

#### 4.1 Power Button

Long press for 1s: Power ON/ OFF Single tap: (1) Switch among video/ photo mode/ recently used function (2) Return to the previous menu

#### 4.2 Function Button

Move to left / right: Control pan axis Move upward / downward: Control tilt axis Double tap: Recenter Triple tap: Enter / Exit selfie mode Press and hold: Enter lock mode

#### 4.3 Shutter Button

Single tap: Take photo / video / return to the home page Long press for 3s: Turn on / off Wi-Fi

#### 4.4 Touch Screen

Swipe to Left: Switch shooting modes Swipe to right: Enter album Swipe upward: Gimbal control Swipe downward: Enter setting

#### 4.5 Indicator light instructions

| Indicator   | Indic           | ator status                   | Instructions      | Status    |
|-------------|-----------------|-------------------------------|-------------------|-----------|
| light       | Photo indicator | Battery indicator             | Instructions      | Status    |
|             | Flash once      | -                             | Photograph        |           |
| Green light | Keeps flashing  | -                             | Video             | Power on  |
|             | -               | Constant green light          | Finished charging |           |
| Red light   | -               | Battery indicator<br>keeps on | Charging          | Power off |