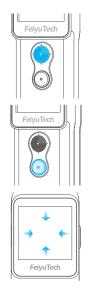

#### 4.1 Power Button

Long press for 1s: Power ON/ OFF Single tap: (1) Switch among video/ photo mode/ recently used function (2) Return to the previous menu

#### 4.2 Function Button

Move to left / right: Control pan axis Move upward / downward: Control tilt axis Double tap: Recenter Triple tap: Enter / Exit selfie mode Press and hold: Enter lock mode

#### 4.3 Shutter Button

Single tap: Take photo / video / return to the home page Long press for 3s: Turn on / off Wi-Fi