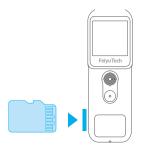

#### 3.2 Insert MicroSD card

An UHS-I Speed Grade 3 (U3) rating microSD card (equipped by user) is required. Please format the MicroSD card with Feiyu Pocket 2S when insert it at the first time.