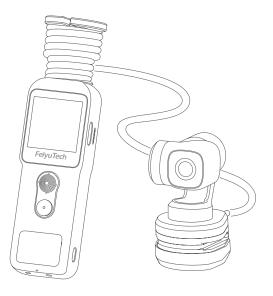

## 1. Overview

Feiyu Pocket 2S is a portable and controllable HD camera which easy to carry. The lens of the pocket camera is separated from the body with a magnetic base which makes it easy to mount and detach. Five-way joystick makes operation much easier. With the extension cord, you can get real-time view from handle easily. It also come with built-in speaker and 3-axis anti-shake gimbal. Support motion sensing, remote control via APP, you can select photo/video/timelapse modes and remote control camera as your wish.