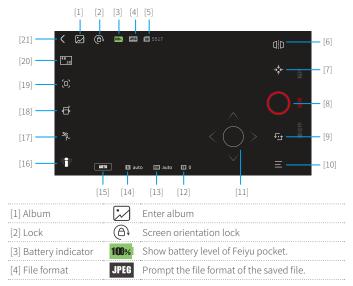

## 1. Overview

Feiyu Pocket 2S is a portable and controllable HD camera which easy to carry. The lens of the pocket camera is separated from the body with a magnetic base which makes it easy to mount and detach. Five-way joystick makes operation much easier. With the extension cord, you can get real-time view from handle easily. It also come with built-in speaker and 3-axis anti-shake gimbal. Support motion sensing, remote control via APP, you can select photo/video/timelapse modes and remote control camera as your wish.

## 2. List

- ① Feiyu Pocket 2S×1
- ② Reel×1
- ③ Handle holder×1
- ④ Magnetic base with 1/4 inch screw hole×1
- ⑤ Wristband×1

## 4. Operation

#### 4.1 Power Button

Long press for 1s: Power ON/ OFF Single tap: (1) Switch among video/ photo mode/ recently used function (2) Return to the previous menu

#### 4.2 Function Button

Move to left / right: Control pan axis Move upward / downward: Control tilt axis Double tap: Recenter Triple tap: Enter / Exit selfie mode Press and hold: Enter lock mode

#### 4.3 Shutter Button

Single tap: Take photo / video / return to the home page Long press for 3s: Turn on / off Wi-Fi

#### 4.4 Touch Screen

Swipe to Left: Switch shooting modes Swipe to right: Enter album Swipe upward: Gimbal control Swipe downward: Enter setting

#### 4.5 Indicator light instructions

| Indicator   | Indic           | ator status                   | Instructions      | Status    |
|-------------|-----------------|-------------------------------|-------------------|-----------|
| light       | Photo indicator | Battery indicator             | Instructions      | Status    |
|             | Flash once      | -                             | Photograph        |           |
| Green light | Keeps flashing  | -                             | Video             | Power on  |
|             | -               | Constant green light          | Finished charging |           |
| Red light   | -               | Battery indicator<br>keeps on | Charging          | Power off |