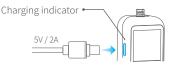

## 3.1 Charging

Connect USB-C cable with charging port to charge.

We recommend that you charge your camera at least once a month.

| Charging status | While working (screen status) | While off (indicator status) |
|-----------------|-------------------------------|------------------------------|
| Charging        | Display                       | Red light is on              |
| Complete        | Disappear                     | Green light is on            |