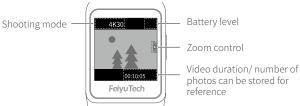

#### 4.4 Touch Screen

Swipe to Left: Switch shooting modes Swipe to right: Enter album Swipe upward: Gimbal control Swipe downward: Enter setting

#### Slide from right to left:

· Switch among different shooting modes and set corresponding mode parameters.

• Slide up or down to switch among photo/ video/ slow-motion/ timelapse/ panorama mode, tap to enter corresponding mode setting.