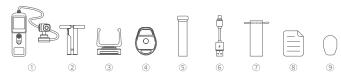

## 2. List

- ① Feiyu Pocket 2S×1
- ② Reel×1
- ③ Handle holder×1
- ④ Magnetic base with 1/4 inch screw hole×1
- ⑤ Wristband×1

## 3. Start to Use

 (1) Please fully charge the battery before powering on the product for the first time.
 (2) When not in use, power off the product.

© USB-C cable X1

⑦ Portable bag×1

(8) Manual × 1

(9) 3M sticker X 2