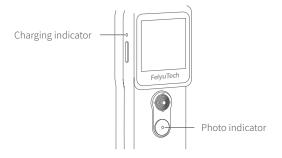

#### 4.5 Indicator light instructions

| Indicator   | Indic           | ator status                   | Instructions      | Status    |
|-------------|-----------------|-------------------------------|-------------------|-----------|
| light       | Photo indicator | Battery indicator             | Instructions      | Status    |
|             | Flash once      | -                             | Photograph        |           |
| Green light | Keeps flashing  | -                             | Video             | Power on  |
|             | -               | Constant green light          | Finished charging |           |
| Red light   | -               | Battery indicator<br>keeps on | Charging          | Power off |