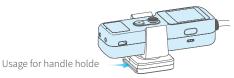

#### 3.3 Usage for handle holder

User can wear the handle on the wrist though handle holder