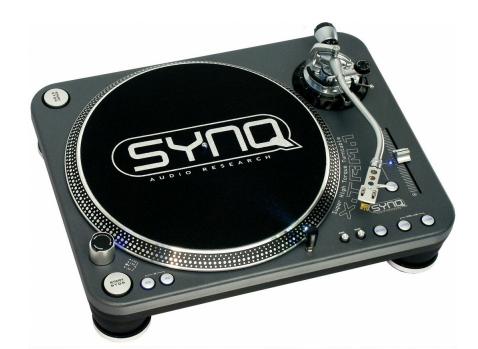

#### DESCRIPTION

SYNQ Professional High Torque Direct Drive turntable

#### **FEATURES**

- Very High Torque Direct Drive motor: 4.5kg.cm
- Extremely fast start, adaptable from 0.2 to 6 sec.
- Extremely fast stop, adaptable from 0.2 to 6 sec.
- 3 speeds: 33, 45, 78 rpm with quartz lock
- 3 Pitch adjustment ranges: +/-10% +/-20% +/-50%
- Forward / reverse play
- 2 Start / stop buttons for maximum flexibility
- Unbreakable white LED target light
- Phono/line switch: connect your turntable to any input on your mixer!
- All metal S-shaped tone arm assembly with:
  - Counterweight
  - Height adjustment with locking
  - Anti-skating adjustment
  - Lever lift with height adjustment
- Adjustable large feet for perfect leveling
- Wow & Flutter: less than 0,1% WRMS (JIS WTD)
- Tone arm type: Static balanced S-shaped tone arm.
- Tracking Error angle: Less than 3°
- Cartridge weight: 13~18g.
- Anti-skate range: 0~3g.
- Cartridge not included.