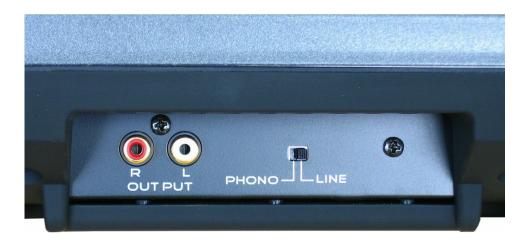

#### **FEATURES**

- Very High Torque Direct Drive motor: 4.5kg.cm
- Extremely fast start, adaptable from 0.2 to 6 sec.
- Extremely fast stop, adaptable from 0.2 to 6 sec.
- 3 speeds: 33, 45, 78 rpm with quartz lock
- 3 Pitch adjustment ranges: +/-10% +/-20% +/-50%
- Forward / reverse play
- 2 Start / stop buttons for maximum flexibility
- Unbreakable white LED target light
- Phono/line switch: connect your turntable to any input on your mixer!
- All metal S-shaped tone arm assembly with:
  - Counterweight
  - Height adjustment with locking
  - Anti-skating adjustment
  - Lever lift with height adjustment
- Adjustable large feet for perfect leveling
- Wow & Flutter: less than 0,1% WRMS (JIS WTD)
- Tone arm type: Static balanced S-shaped tone arm.
- Tracking Error angle: Less than 3°
- Cartridge weight: 13~18g.
- Anti-skate range: 0~3g.
- Cartridge not included.