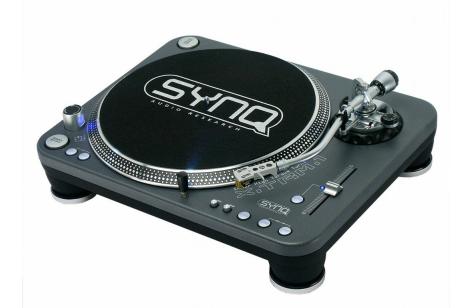

#### DESCRIPTION

SYNQ Professional High Torque Direct Drive turntable

#### **FEATURES**

- Very High Torque Direct Drive motor: 4.5kg.cm
- Extremely fast start, adaptable from 0.2 to 6 sec.
- Extremely fast stop, adaptable from 0.2 to 6 sec.
- 3 speeds: 33, 45, 78 rpm with quartz lock
- 3 Pitch adjustment ranges: +/-10% +/-20% +/-50%
- Forward / reverse play
- 2 Start / stop buttons for maximum flexibility
- Unbreakable white LED target light
- Phono/line switch: connect your turntable to any input on your mixer!
- All metal S-shaped tone arm assembly with:
  - Counterweight
  - Height adjustment with locking
  - Anti-skating adjustment
  - Lever lift with height adjustment
- Adjustable large feet for perfect leveling
- Wow & Flutter: less than 0,1% WRMS (JIS WTD)
- Tone arm type: Static balanced S-shaped tone arm.
- Tracking Error angle: Less than 3°
- Cartridge weight: 13~18g.
- Anti-skate range: 0~3g.
- Cartridge not included.