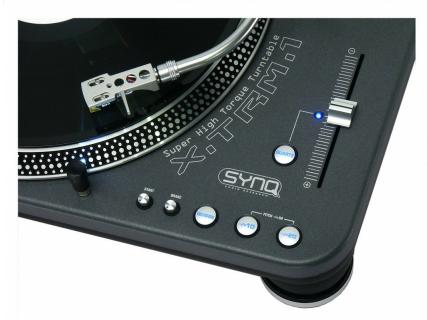

#### **FEATURES**

- Very High Torque Direct Drive motor: 4.5kg.cm
- Extremely fast start, adaptable from 0.2 to 6 sec.
- Extremely fast stop, adaptable from 0.2 to 6 sec.
- 3 speeds: 33, 45, 78 rpm with quartz lock
- 3 Pitch adjustment ranges: +/-10% +/-20% +/-50%
- Forward / reverse play
- 2 Start / stop buttons for maximum flexibility
- Unbreakable white LED target light
- Phono/line switch: connect your turntable to any input on your mixer!
- All metal S-shaped tone arm assembly with:
  - Counterweight
  - Height adjustment with locking
  - Anti-skating adjustment
  - Lever lift with height adjustment
- Adjustable large feet for perfect leveling
- Wow & Flutter: less than 0,1% WRMS (JIS WTD)
- Tone arm type: Static balanced S-shaped tone arm.
- Tracking Error angle: Less than 3°
- Cartridge weight: 13~18g.
- Anti-skate range: 0~3g.
- Cartridge not included.