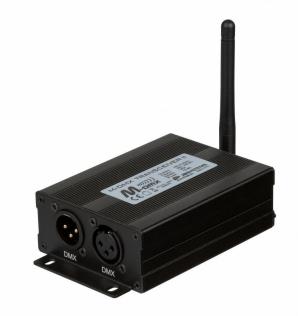

## FEATURES

- The perfect solution when wireless DMX with maximum reliability is needed!
- One-button setup for ease of use.
- Build in power supply, no power adapter needed!
- 2.4GHz band for worldwide license free use!
- 32 bit ARM processor for high speed!
- FHSS (1800 hops/s) for stable connection.
- DMA transfer : virtually NO delay in DMX!
- R&TTE / RED certified !
- Small size: can be hidden anywhere
- Robust construction: perfect for the rental companies.
- Small antenna for better mechanical reliability.
- 3pin XLR in/out to connect the unit anywhere in the DMX-chain.

Architectural, Commercial, DJ & Club, Stage & Rental, Theatre 10.3 x 7.6 x 3.6 0.42 AC 100 - 240V, 50/60Hz No 1.5 black none indoor No No 3 pin XLR, powercon, wireless DMX 3 pin XLR, wireless DMX JB SYSTEMS 5420025650267