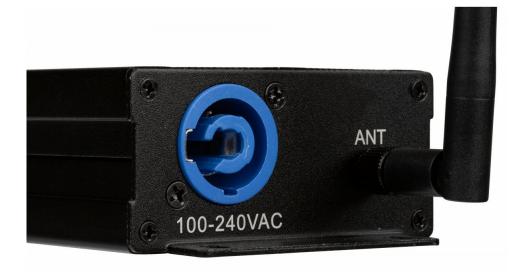

## FEATURES

- The perfect solution when wireless DMX with maximum reliability is needed!
- One-button setup for ease of use.
- Build in power supply, no power adapter needed!
- 2.4GHz band for worldwide license free use!
- 32 bit ARM processor for high speed!
- FHSS (1800 hops/s) for stable connection.
- DMA transfer : virtually NO delay in DMX!
- R&TTE / RED certified !
- Small size: can be hidden anywhere
- Robust construction: perfect for the rental companies.
- Small antenna for better mechanical reliability.
- 3pin XLR in/out to connect the unit anywhere in the DMX-chain.

Architectural, Commercial, DJ & Club, Stage & Rental, Theatre 10.3 x 7.6 x 3.6 0.42 AC 100 - 240V, 50/60Hz No 1.5 black none indoor No No 3 pin XLR, powercon, wireless DMX 3 pin XLR, wireless DMX JB SYSTEMS 5420025650267