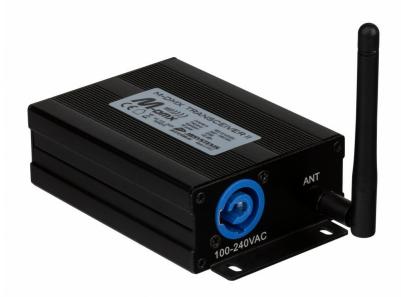

## FEATURES

- The perfect solution when wireless DMX with maximum reliability is needed!
- One-button setup for ease of use.
- Build in power supply, no power adapter needed!
- 2.4GHz band for worldwide license free use!
- 32 bit ARM processor for high speed!
- FHSS (1800 hops/s) for stable connection.
- DMA transfer : virtually NO delay in DMX!
- R&TTE / RED certified !
- Small size: can be hidden anywhere
- Robust construction: perfect for the rental companies.
- Small antenna for better mechanical reliability.
- 3pin XLR in/out to connect the unit anywhere in the DMX-chain.

Architectural, Commercial, DJ & Club, Stage & Rental, Theatre 10.3 x 7.6 x 3.6 0.42 AC 100 - 240V, 50/60Hz No 1.5 black none indoor No No 3 pin XLR, powercon, wireless DMX 3 pin XLR, wireless DMX JB SYSTEMS 5420025650267